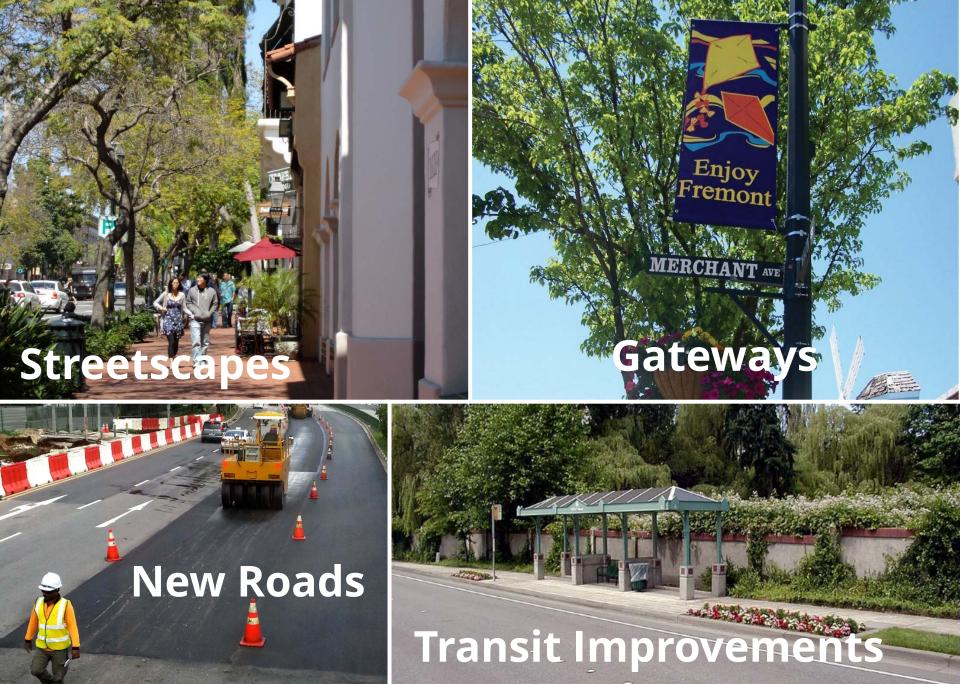

#### STREETS STRATEGY

- New roads
- Transit improvements and hubs
- Streetscapes
- Gateways

\*