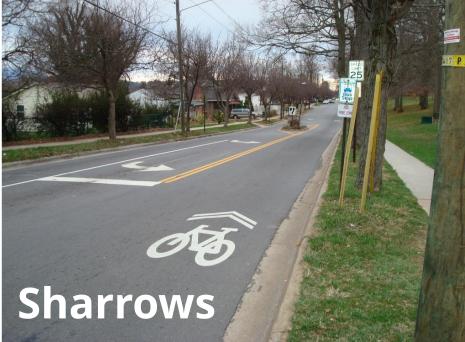

#### TRAILS STRATEGY

- Off-road trails
- Cycle tracks
- Sharrows
- Water Trail
- Future connections