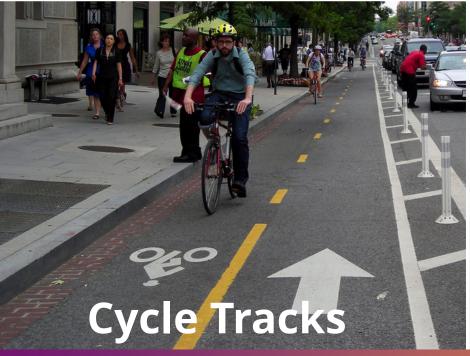

#### TRAILS STRATEGY

- Off-road trails
- Cycle tracks
- Sharrows
- Water Trail
- Future connections