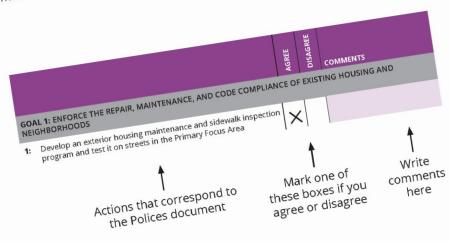

## POLICIES WORKSHEET

The Policies worksheet corresponds to the actions outlined in the Policies document. This worksheet is intended to STEERING COMMITTEE The Policies worksheet corresponds to the actions outlined in the Policies document. This workshe gather input on actions that could not be covered sufficiently in the Steering Committee meeting. **DECEMBER 15, 2016** 

The following pages display all of the actions provided to the Steering Committee in the Policies document. Each The following pages display all of the actions provided to the Steering Committee in the Policies document, Each action is followed by two options: Agree or Disagree, If you agree that an action is appropriate to accomplish Euclid's action is followed by two options: Agree or Disagree, If you agree that an action is inappropriate not feasible or could be improved. Mark 'disagree' if you think an action is inappropriate not feasible or could be improved. action is followed by two options: Agree or Disagree. If you agree that an action is appropriate to accomplish Euvision, mark 'agree.' If you think an action is inappropriate, not feasible, or could be improved, mark 'disagree.'

If you have ideas on how to implement this action, how it could be changed to better fit your vision for Euclid, or why it should be removed, write that comment in the purple column. Feel free to write any notes, comments,